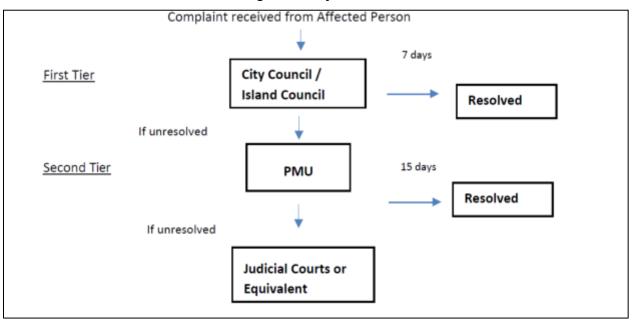

#### Figure 3: Project Environmental Safeguards Organogram

receives complaints/grievances from the public (TIER 1), immediately implements the remedial measures and reports to the PMU and PMDSC.

| S.<br>No | Position                                              | Office                                                     | Name                                                                               | Contact<br>number | Email / Remarks                                                                                                         |
|----------|-------------------------------------------------------|------------------------------------------------------------|------------------------------------------------------------------------------------|-------------------|-------------------------------------------------------------------------------------------------------------------------|
|          | PMU                                                   |                                                            |                                                                                    |                   |                                                                                                                         |
| 1        | Social and<br>Environment<br>Safeguards<br>Specialist | PMU/GMEIWMP/MoECCT                                         | Ibrahim Mohamed                                                                    | +9603019233       | ibrahim.mohamed@environment.gov.mv                                                                                      |
|          | PMDCSC                                                |                                                            |                                                                                    |                   |                                                                                                                         |
| 1        | Environmental<br>Safeguard<br>Expert                  | PMDSC team, Water<br>Solutions                             | Abdul Aleem                                                                        | +9603301643       | amooo@water-solutions.biz                                                                                               |
|          | Contractors                                           |                                                            |                                                                                    |                   |                                                                                                                         |
| 1        | Environmental<br>Officer                              | China State Construction<br>and Engineering<br>Corporation | Qin Haiyang                                                                        | +9609796339       | wts.cscec@gmail.com                                                                                                     |
| 2        | Environmental<br>Health and<br>Safety<br>Supervisor   | Central Line Private<br>Limited                            | Ibrahim Saleem<br>(HImmafushi Island<br>Site)<br>Akif Saeed<br>(Huraa Island site) | +9609992946       | azim@centralline.mv<br>The contact is for company Managing<br>Director who is responsible for managing<br>the projects. |