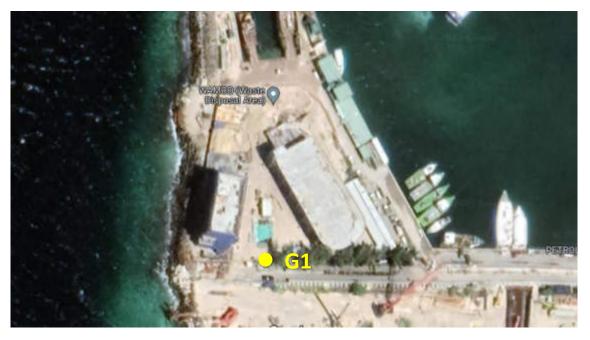

on measures recommended in the EMP are effective and whether necessary actions need to be taken to further improve the mitigation measures.

## 2. Methods

#### 2.1. Noise level

Noise levels were measured at the Malé and Vilimalé sites according to the actual construction progress. Measurements were taken during the daytime at 8 am, 2 pm, and 5 pm.

#### 2.2. Ground Water Quality

Groundwater samples were taken in 2500ml glass bottles and specimen collection bag from Malé and Vilimalé sites to be tested monthly at the MWSC laboratory and National Health Laboratory.

## 2.3. Air Quality

Air quality parameters were measured in situ by the Contractor's monitoring equipment, the tested parameters included PM10 and PM2.5,SOX,NOX,CO.

# 3. Monitoring Locations



Malé Noise Sampling Location



Malé Ground Water Sampling Location



Malé Air Sampling Location



Vilimalé Sampling Location

# 4. Analysis and Results

## Noise Levels & Air Quality

Noise levels and air quality were measured in the Malé and Vilimalé sites according to the actual construction progress and recorded in Environmental Monitoring Log every day. Measurements were taken during the daytime at 8:00 am, 11:00 am, and 6:00 pm. The Environmental Monitoring Log below shows the measured noise levels and air quality.

WHO Air Quality Guidelines 2022 Recommended: PM2.5  $\leq$  5ug/m<sup>3</sup>, PM10  $\leq$  15ug/m<sup>3</sup>;CO  $\leq$  4 mg/m<sup>3</sup>, NO<sub>2</sub>  $\leq$  25ug/m<sup>3</sup>,SO<sub>2</sub>  $\leq$  40ug/m<sup>3</sup>

WHO Noise Quality Guidelines 2022 Recommended: ≤70db.

| CSUEC