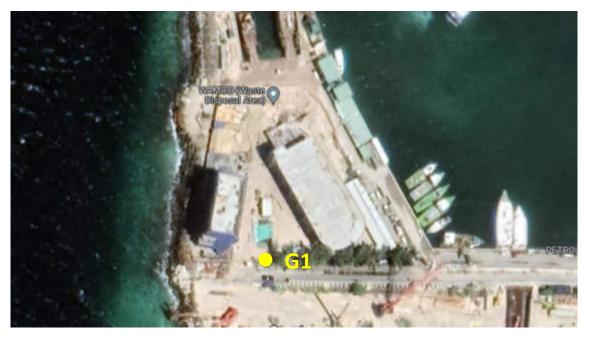

er necessary actions need to be taken to further improve the mitigation measures.

## 2. Methods

#### 2.1. Noise level

Noise levels were measured at the Malé and Vilimalé sites according to the actual construction progress. Measurements were taken during the daytime at 8 am, 2 pm, and 5 pm.

#### 2.2. Ground Water Quality

Groundwater samples were taken in 2500ml glass bottles and specimen collection bag from Malé and Vilimalé sites to be tested monthly at the MWSC laboratory and National Health Laboratory.

## 2.3. Air Quality

Air quality parameters were measured in situ by the Contractor's monitoring equipment, the tested parameters included PM10 and PM2.5. Measurements were taken during the daytime at 8 am, 2 pm, and 5 pm.

## 3. Monitoring Locations



Malé Noise Sampling Location



Malé Ground Water Sampling Location



Malé Air Sampling Location



Vilimalé Sampling Location

# 4. Analysis and Results

## Noise Levels & Air Quality

Noise levels and air quality were measured in the Malé and Vilimalé sites according to the actual construction progress and recorded in Environmental Monitoring Log every day. Measurements were taken during the daytime at 8:00 am, 11:00 am, and 6:00 pm. The Environmental Monitoring Log below shows the measured noise levels and air quality.

WHO Air Quality Guidelines 2022 Recommended: PM2.5 < 5ug/m<sup>3</sup>, PM10 < 15ug/m<sup>3</sup>;

WHO Noise Quality Guidelines 2022 Recommended: ≤70db.

| eSUEc         |         |       | Environ     | mental Moni  | toring Log              | 5                      |          |         |
|-------