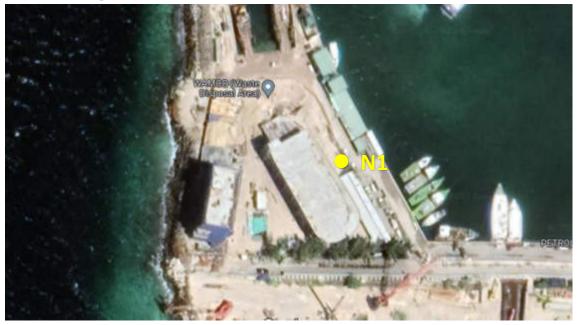

will ascertain that the mitigation measures recommended in the EMP are effective and whether necessary actions need to be taken to further improve the mitigation measures.

## 2. Methods

#### 2.1. Noise level

Noise levels were measured at the Malé and Vilimalé sites according to the actual construction progress. Measurements were taken during the daytime at 8 am, 2 pm, and 5 pm.

#### 2.2. Ground Water Quality

Groundwater samples were taken in 2500ml glass bottles and specimen collection bag from Malé and Vilimalé sites to be tested monthly at the MWSC laboratory and National Health Laboratory.

## 2.3. Air Quality

Air quality parameters were measured in situ by the Contractor's monitoring equipment, the tested parameters included PM10 and PM2.5,SOX,NOX,CO.

# 3. Monitoring Locations



Malé Noise Sampling Location



Malé Ground Water Sampling Location



Malé Air Sampling Location



Vilimalé Sampling Location

# 4. Analysis and Results

## Noise Levels & Air Quality

Noise levels and air quality were measured in the Malé and Vilimalé sites according to the actual construction progress and recorded in Environmental Monitoring Log every day. Measurements were taken during the daytime at 8:00 am, 11:00 am, and 6:00 pm. The Environmental Monitoring Log below shows the measured noise levels and air quality.

WHO Air Quality Guidelines 2022 Recommended: PM2.5  $\leq$  5ug/m<sup>3</sup>, PM10  $\leq$  15ug/m<sup>3</sup>;CO  $\leq$  4 mg/m<sup>3</sup>, NO<sub>2</sub>  $\leq$  25ug/m<sup>3</sup>,SO<sub>2</sub>  $\leq$  40ug/m<sup>3</sup>

WHO Noise Quality Guidelines 2022 Rec