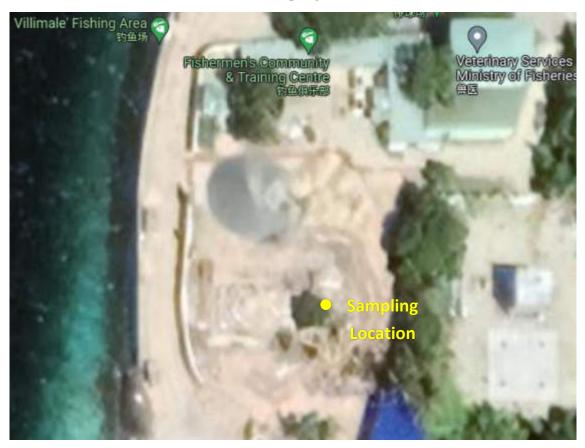

on measures.

## 2. Methods

#### 2.1. Noise level

Noise levels were measured at the Malé and Vilimalé sites according to the actual construction progress. Measurements were taken during the daytime at 8 am, 2 pm, and 5 pm.

#### 2.2. Ground Water Quality

Groundwater samples were taken in 2500ml glass bottles and specimen collection bag from Malé and Vilimalé sites to be tested monthly at the MWSC laboratory and National Health Laboratory.

## 2.3. Air Quality

Air quality parameters were measured in situ by the Contractor's monitoring equipment, the tested parameters included PM10 and PM2.5. Measurements were taken during the daytime at 8 am, 2 pm, and 5 pm.

## 3. Monitoring Locations



Malé Noise Sampling Location



Malé Ground Water Sampling Location



Malé Air Sampling Location



Vilimalé Sampling Location

# 4. Analysis and Results

## Noise Levels & Air Quality

Noise levels and air quality were measured in the Malé and Vilimalé sites according to the actual construction progress and recorded in Environmental Monitoring Log every day. Measurements were taken during the daytime at 8:00 am, 11:00 am, and 6:00 pm. The Environmental Monitoring Log below shows the measured noise levels and air quality.

WHO Air Quality Guidelines 2022 Recommended: PM2.5 < 5ug/m<sup>3</sup>, PM10 < 15ug/m<sup>3</sup>;

WHO Noise Quality Guidelines 2022 Recommended: ≤70db.

| eSUEc         |         |       | Environ     | mental Moni  | toring Log              | 5                      |          |         |
|---------------|---------|-------|-------------|--------------|-------------