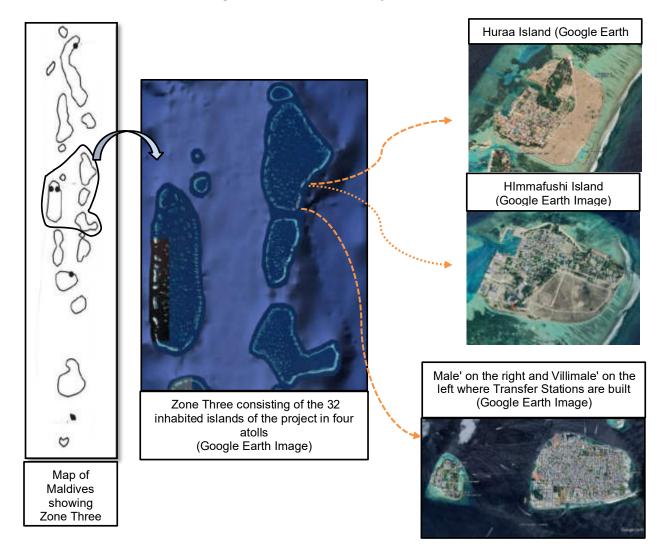

# Figure 1: Location of Project islands

3. The Greater Malé capital region and its outer islands (classified as Zone 3 in the National Solid Waste Management Policy and the most populated in the country), suffer from severe environmental pollution and deteriorating liveability due to inadequate collection and improper disposal of solid waste. Open dumping and burning of garbage at the 30-year old 10-hectare dumpsite on Thilafushi Island (6 kilometers from Malé) creates a significant environmental and public health hazard. Plumes of smoke visible from the capital city Malé, the international airport, and surrounding resorts compromise air quality and pose a daily nuisance to residents and tourists, while toxic leachate contaminates soil and groundwater. Greater Malé and its inhabited outer islands lack an organized and sustainable waste management system for the 774 tons of mixed solid waste generated per day (tpd).