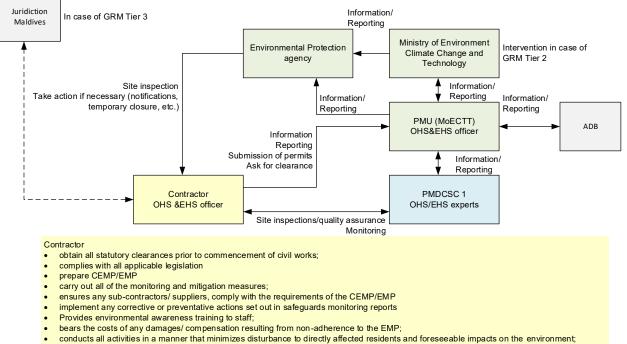

#### Figure 3: Project Environmental Safeguards Organogram

receives complaints/grievances from the public (TIER 1), immediately implements the remedial measures and reports to the PMU and PMDSC.

| S.<br>No | Position                                              | Office                                                     | Name                                                                               | Contact<br>number | Email / Remarks                                                                                                         |
|----------|-------------------------------------------------------|------------------------------------------------------------|------------------------------------------------------------------------------------|-------------------|-------------------------------------------------------------------------------------------------------------------------|
|          | PMU                                                   |                                                            |                                                                                    |                   |                                                                                                                         |
| 1        | Social and<br>Environment<br>Safeguards<br>Specialist | PMU/GMEIWMP/MoECCT                                         | Ibrahim Mohamed                                                                    | +9603019233       | ibrahim.mohamed@environment.gov.mv                                                                                      |
|          | PMDCSC                                                |                                                            |                                                                                    |                   |                                                                                                                         |
| 1        | Environmental<br>Safeguard<br>Expert                  | PMDSC team, Water<br>Solutions                             | Abdul Aleem                                                                        | +9603301643       | amooo@water-solutions.biz                                                                                               |
|          | Contractors                                           |                                                            |                                                                                    |                   |                                                                                                                         |
| 1        | Environmental<br>Officer                              | China State Construction<br>and Engineering<br>Corporation | Qin Haiyang                                                                        | +9609796339       | wts.cscec@gmail.com                                                                                                     |
| 2        | Environmental<br>Health and<br>Safety<br>Supervisor   | Central Line Private<br>Limited                            | Ibrahim Saleem<br>(HImmafushi Island<br>Site)<br>Akif Saeed<br>(Huraa Island site) | +9609992946       | azim@centralline.mv<br>The contact is for company Managing<br>Director who is responsible for managing<br>the projects. |

#### 22. Figure 3 shows the project safeguard implementation arrangements.

#### 1. Safeguards Implementation Arrangements

21. Monitoring and reporting of the implementation of safeguards requirements and procedures will be prepared by the PMU. The PMU will undertake internal monitoring of safeguard covenants' compliance to be included in the quarterly project progress report and semi-annual safeguards monitoring reports. The PMU with assistance of PMDSC will prepare quarterly progress and semi-annual environmental monitoring reports and submit semi-annual monitoring reports to ADB. PMDSC environment safeguards expert will supervise design and construction works and facilitate preparation of all safeguard documents.