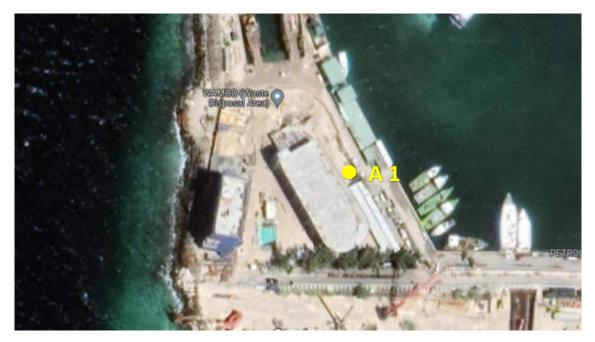

effective and whether necessary actions need to be taken to further improve the mitigation measures.

## 2. Methods

#### 2.1. Noise level

Noise levels were measured at the Malé and Vilimalé sites according to the actual construction progress. Measurements were taken during the daytime at 8 am, 2 pm, and 5 pm.

#### 2.2. Ground Water Quality

Groundwater samples were taken in 2500ml glass bottles and specimen collection bag from Malé and Vilimalé sites to be tested monthly at the MWSC laboratory and National Health Laboratory.

## 2.3. Air Quality

Air quality parameters were measured in situ by the Contractor's monitoring equipment, the tested parameters included PM10 and PM2.5,SOX,NOX,CO.

# 3. Monitoring Locations



Malé Noise Sampling Location



Malé Ground Water Sampling Location



Malé Air Sampling Location



Vilimalé Sampling Location

# 4. Analysis and Results

## Noise Levels & Air Quality

Noise levels and air quality were measured in the Malé and Vilimalé sites according to the actual construction progress and recorded in Environmental Monitoring Log every day. Measurements were taken during the daytime at 8:00 am, 11:00 am, and 6:00 pm. The Environmental Monitoring Log below shows the measured noise levels and air quality.

WHO Air Quality Guidelines 2022 Recommended: PM2.5  $\leq$  5ug/m<sup>3</sup>, PM10  $\leq$  15ug/m<sup>3</sup>;CO  $\leq$  4 mg/m<sup>3</sup>, NO<sub>2</sub>  $\leq$  25ug/m<sup>3</sup>,SO<sub>2</sub>  $\leq$  40ug/m<sup>3</sup>

WHO Noise Quality Guidelines 2022 Recommended: ≤70db.

| CSUEC        | Environmental Monitoring Log |