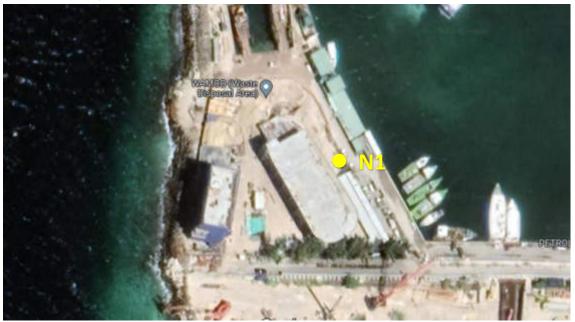

the EMP are effective and whether necessary actions need to be taken to further improve the mitigation measures.

## 2. Methods

#### 2.1. Noise level

Noise levels were measured at the Malé and Vilimalé sites according to the actual construction progress. Measurements were taken during the daytime at 8 am, 2 pm, and 5 pm.

#### 2.2. Ground Water Quality

Groundwater samples were taken in 2500ml glass bottles and specimen collection bag from Malé and Vilimalé sites to be tested monthly at the MWSC laboratory and National Health Laboratory.

## 2.3. Air Quality

Air quality parameters were measured in situ by the Contractor's monitoring equipment, the tested parameters included PM10 and PM2.5. Measurements were taken during the daytime at 8 am, 2 pm, and 5 pm.

## 3. Monitoring Locations



Malé Noise Sampling Location



Malé Ground Water Sampling Location



Malé Air Sampling Location



Vilimalé Sampling Location

# 4. Analysis and Results

## Noise Levels & Air Quality

Noise levels and air quality were measured in the Malé and Vilimalé sites according to the actual construction progress and recorded in Environmental Monitoring Log every day. Measurements were taken during the daytime at 8:00 am, 11:00 am, and 6:00 pm. The Environmental Monitoring Log below shows the measured noise levels and air quality.

WHO Air Quality Guidelines 2022 Recommended: PM2.5 < 5ug/m<sup>3</sup>, PM10 < 15ug/m<sup>3</sup>;

WHO Noise Quality Guidelines 2022 Recommended: ≤70db.

| eSUEc         |         |       | Environ     | mental Moni  | toring Log              | 5